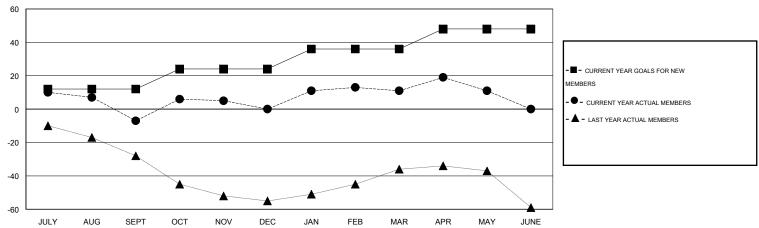

#### GOALS AND ACTUAL MEMBERS CUMULATIVE

| DROPPED CLUBS: 1  DROPPED MEMBERS |                | 44 CLUBS OF 68 ADDED 1 OR MORE NEW MEMBERS | GENDER DISTRIBUTION  MALE 1,240 (78.13%)  FEMALE 347 (21.87%) |            |
|-----------------------------------|----------------|--------------------------------------------|---------------------------------------------------------------|------------|
| DECEASED CLUB CANCELLED OTHER     | 23<br>7<br>103 | CLICK HERE FOR HEALTH ASSESSMENT DATA      | FAMILY UNIT MEMBERS HEAD OF HOUSEHOLD                         | 252<br>126 |
| TOTAL                             | 133            |                                            | NON-HEAD OF HOUSEHOLD                                         | 126        |